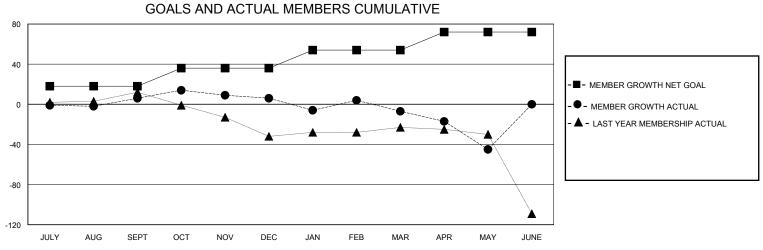

## District 5M 9

Results as of: 5/31/2020

| GMT:                  |               |           | GMT CA        |                       |                        |                         |                                                    |  |  |
|-----------------------|---------------|-----------|---------------|-----------------------|------------------------|-------------------------|----------------------------------------------------|--|--|
| Clubs                 |               |           |               | Members               |                        |                         |                                                    |  |  |
| RESULTS FOR 2019-2020 |               |           |               | RESULTS FOR 2019-2020 |                        |                         |                                                    |  |  |
| QUARTER               | NEW CLUB GOAL | NEW CLUBS | DROPPED CLUBS | QUARTER MEM           | BER GROWTH NET<br>GOAL | MEMBER GROWTH<br>ACTUAL | DROPPED<br>MEMBERS ACTUAL<br>(including transfers) |  |  |
| JULY/AUG/SEPT         | 0             | 0         | 0             | JULY/AUG/SEPT         | 18                     | 76                      | 58                                                 |  |  |
| OCT/NOV/DEC           | 0             | 0         | 1             | OCT/NOV/DEC           | 18                     | 35                      | 34                                                 |  |  |
| JAN/FEB/MAR           | 0             | 0         | 1             | JAN/FEB/MAR           | 18                     | 65                      | 57                                                 |  |  |
| APR/MAY/JUNE          | 1             | 0         | 0             | APR/MAY/JUNE          | 18                     | 1                       | 39                                                 |  |  |